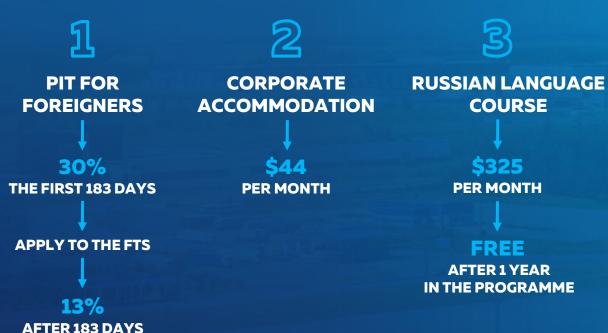

**1** USD = 100 RUB

Accommodation is provided for 1 year

**30%** THE FIRST 183 DAYS

PIT FOR FOREIGNERS

โ

CORPORATE ACCOMMODATION

2

\$44 PER MONTH

APPLY TO THE FTS

30%

**THE FIRST 183 DAYS** 

13% AFTER 183 DAYS +

REFUND OF 17% WITHHELD TAX TE RUSSIAN LANGUAGE

\$325 PER MONTH

3

FREE AFTER 1 YEAR IN THE PROGRAMME

REFUND OF 17% WITHHELD TAX

\*upon full (100%) achievement of monthly goals

**RUSSIAN LANGUAGE** COURSE

PER MONTH

**AFTER 1 YEAR** IN THE PROGRAMME

#### **RUSSIAN LANGUAGE** COURSE

\$325 PER MONTH

FREE **AFTER 1 YEAR** IN THE PROGRAMME