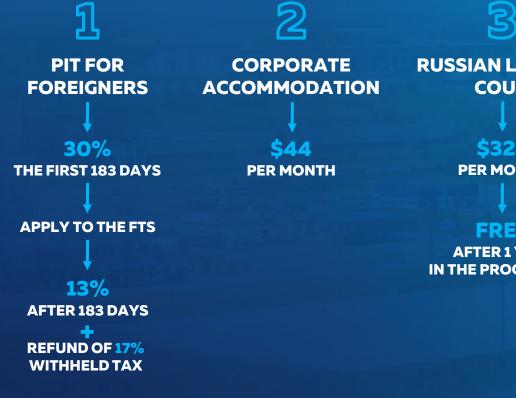

**1** USD = 100 RUB

Accommodation is provided for 1 year

**30%** THE FIRST 183 DAYS

PIT FOR FOREIGNERS

โ

CORPORATE ACCOMMODATION

2

\$44 PER MONTH

APPLY TO THE FTS

30%

**THE FIRST 183 DAYS** 

13% AFTER 183 DAYS +

REFUND OF 17% WITHHELD TAX TE RUSSIAN LANGUAGE

\$325 PER MONTH

3

FREE AFTER 1 YEAR IN THE PROGRAMME

REFUND OF 17% WITHHELD TAX