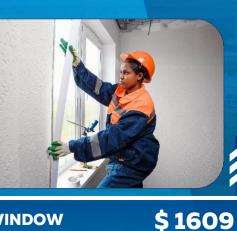

#### WINDOW **INSTALLER**

- **Dismantling or installing**
- Assembling
- Repairing window frames