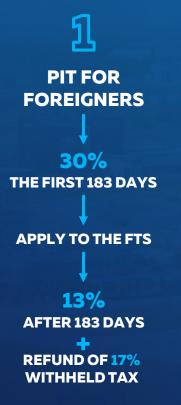

APPLY TO THE FTS

30%

**THE FIRST 183 DAYS** 

13% AFTER 183 DAYS +

REFUND OF 17% WITHHELD TAX TE RUSSIAN LANGUAGE

\$325 PER MONTH

3

FREE AFTER 1 YEAR IN THE PROGRAMME

REFUND OF 17% WITHHELD TAX

AFTER 183 DAYS + REFUND OF 17% WITHHELD TAX