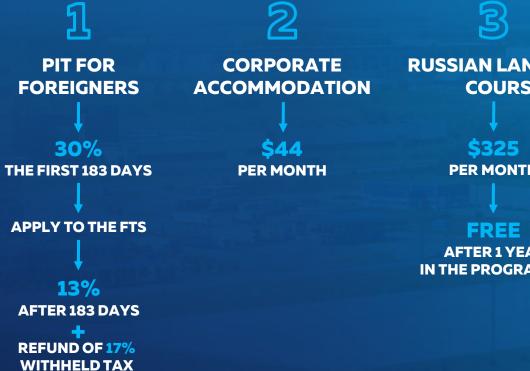

**1** USD = 100 RUB

Accommodation is provided for 1 year

**30%** THE FIRST 183 DAYS

PIT FOR FOREIGNERS

โ

CORPORATE ACCOMMODATION

2

\$44 PER MONTH

APPLY TO THE FTS

30%

**THE FIRST 183 DAYS** 

13% AFTER 183 DAYS +

REFUND OF 17% WITHHELD TAX TE RUSSIAN LANGUAGE

\$325 PER MONTH

3

FREE AFTER 1 YEAR IN THE PROGRAMME

REFUND OF 17% WITHHELD TAX

\*upon full (100%) achievement of monthly goals

**RUSSIAN LANGUAGE** COURSE

PER MONTH

**AFTER 1 YEAR** IN THE PROGRAMME

#### **RUSSIAN LANGUAGE** COURSE

\$325 PER MONTH

FREE **AFTER 1 YEAR** IN THE PROGRAMME