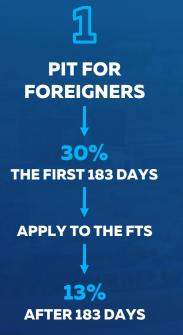

**1** USD = 100 RUB

Accommodation is provided for 1 year

**30%** THE FIRST 183 DAYS

PIT FOR FOREIGNERS

โ

CORPORATE ACCOMMODATION

2

\$44 PER MONTH

APPLY TO THE FTS

30%

**THE FIRST 183 DAYS** 

13% AFTER 183 DAYS +

REFUND OF 17% WITHHELD TAX TE RUSSIAN LANGUAGE

\$325 PER MONTH

3

FREE AFTER 1 YEAR IN THE PROGRAMME