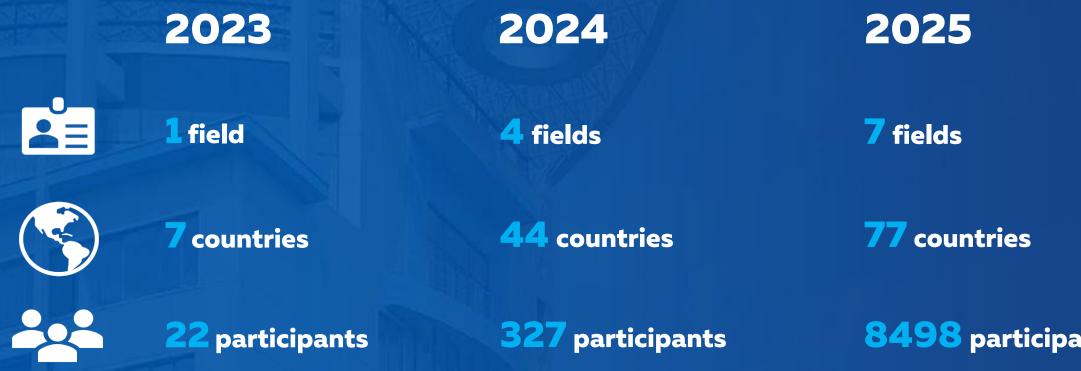

# **44** countries **7** countries

8498 participants\*

\*Number of quotas allocated by the Ministry of Labour of the Russian Federation for SEZ "Alabuga"