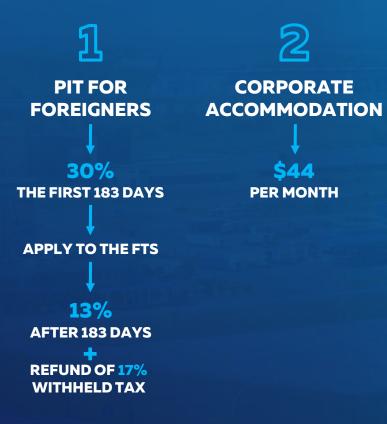

**1** USD = 100 RUB

Accommodation is provided for 1 year

**30%** THE FIRST 183 DAYS

PIT FOR FOREIGNERS

โ

CORPORATE ACCOMMODATION

2

\$44 PER MONTH

APPLY TO THE FTS

30%

**THE FIRST 183 DAYS** 

13% AFTER 183 DAYS +

REFUND OF 17% WITHHELD TAX TE RUSSIAN LANGUAGE

\$325 PER MONTH

3

FREE AFTER 1 YEAR IN THE PROGRAMME

REFUND OF 17% WITHHELD TAX