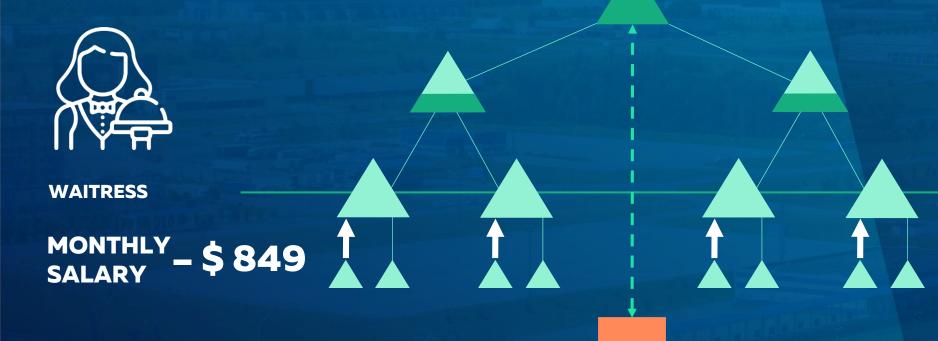

#### WAITRESS

- Serving
- Knowing the menu
- Helping a customer in selecting dishes
- Accepting orders and checking out a customer

### Monthly salary

(total after deductions, "take-home pay")

| Catering |            |            |                      |
|----------|------------|------------|----------------------|
| Cycle    | Fixed part | Bonus part | Total monthly salary |
| 1        | \$ 135     | \$406      | \$ 541               |
| 2        | \$ 212     | \$ 637     | \$849                |
| 3        | \$ 315     | \$946      | \$ 1261              |
| 4        | \$ 337     | \$ 1011    | \$1348               |