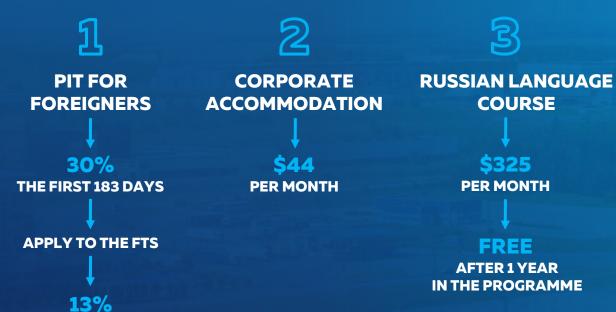

**1** USD = 100 RUB

Accommodation is provided for 1 year

**30%** THE FIRST 183 DAYS

PIT FOR FOREIGNERS

โ

CORPORATE ACCOMMODATION

2

\$44 PER MONTH

APPLY TO THE FTS

30%

**THE FIRST 183 DAYS** 

13% AFTER 183 DAYS +

REFUND OF 17% WITHHELD TAX TE RUSSIAN LANGUAGE

\$325 PER MONTH

3

FREE AFTER 1 YEAR IN THE PROGRAMME

REFUND OF 17% WITHHELD TAX

\*upon full (100%) achievement of monthly goals

**RUSSIAN LANGUAGE** COURSE

PER MONTH

**AFTER 1 YEAR** IN THE PROGRAMME

#### **RUSSIAN LANGUAGE** COURSE

\$325 PER MONTH

FREE **AFTER 1 YEAR** IN THE PROGRAMME