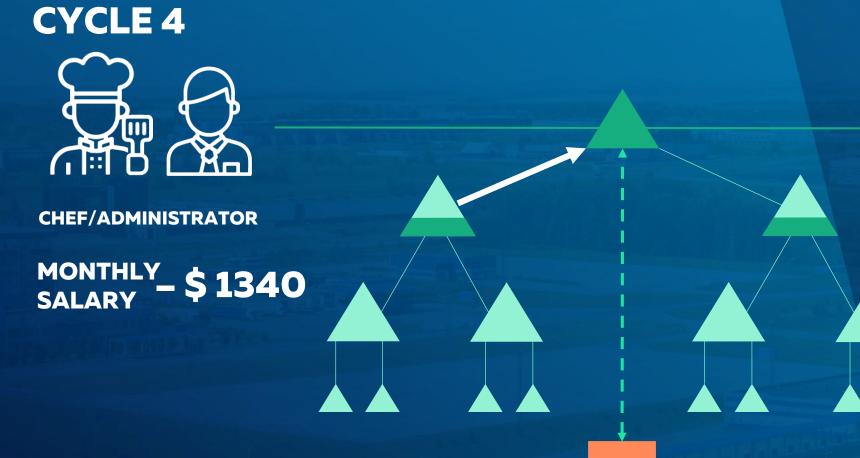

#### \$1340 CHEF/ **ADMINISTRATOR**

- Calculating and ordering products
- Cooking
- **Developing new recipes**
- Organizing the production process in the kitchen