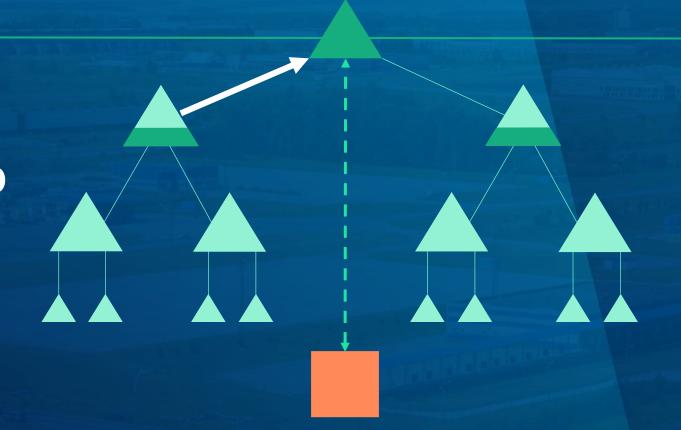

# To become a manager in Alabuga you need to:

- M Develop skills to achieve your goals
- Take responsibility for the lack of results
- Control team's performance and, in case of nonfulfillment of tasks, to cut a salary
- Comply with the rules of behavior in Russia
- Go through elementary technical work first to obtain a management position