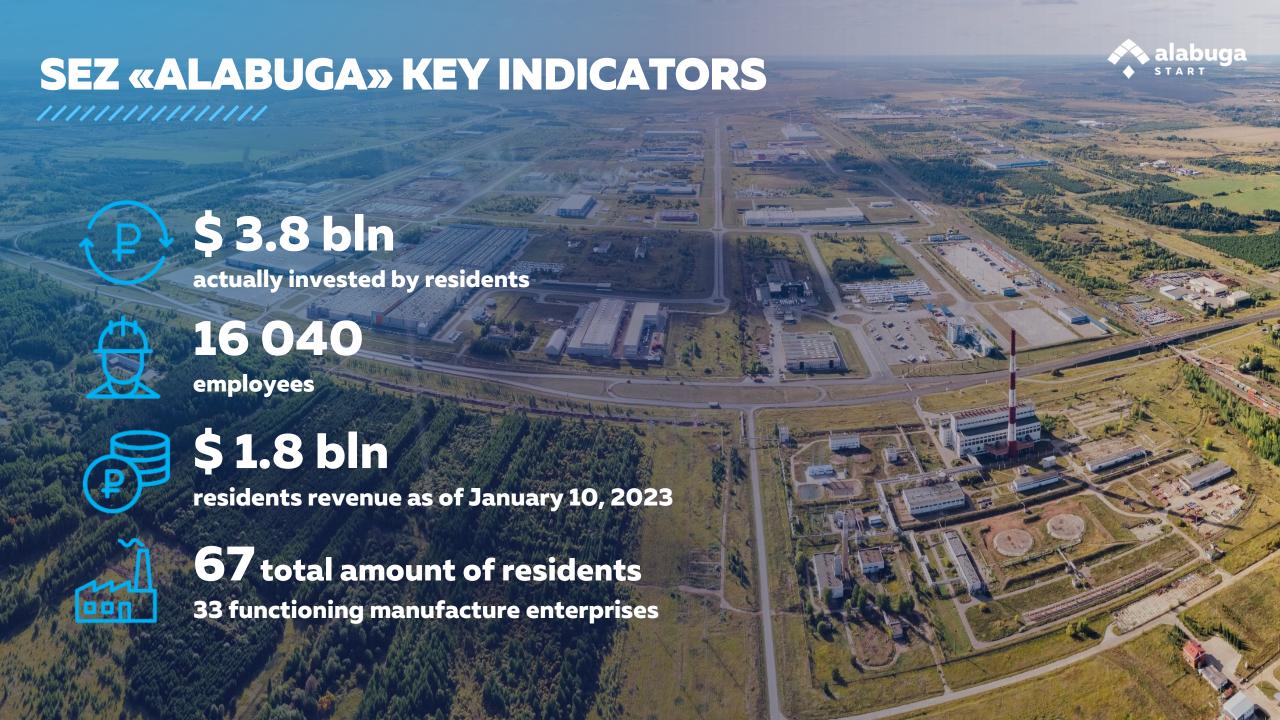

# **RESULTS OF «ALABUGA START»**

«Alabuga Start» 2022

«Alabuga Start» 2023

**1** field

4 fields

**7** countries

**44** countries

**22** participants

327 participants