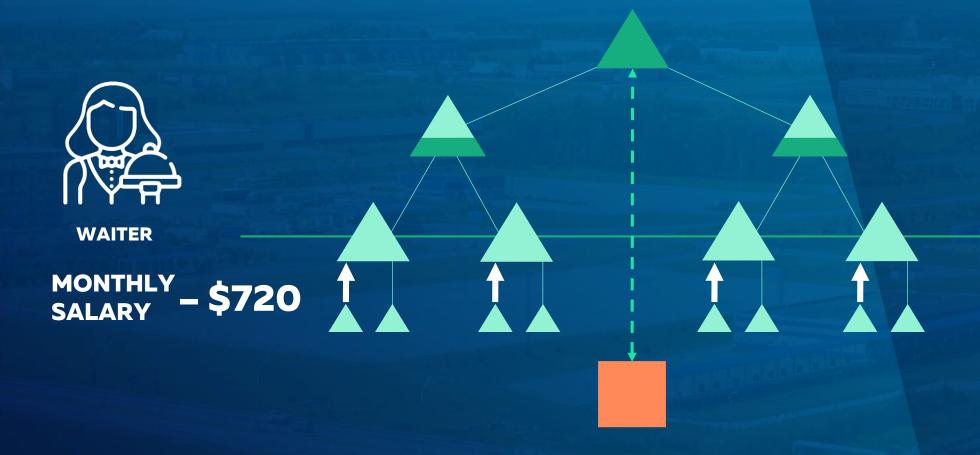

# CAREER TRACK (Catering) CYCLE 1

STARTS AS A KITCHEN WORKER

MONTHLY - \$500

**UNDER THE GUIDANCE OF AN EXPERIENCED MENTOR** 

# CAREER TRACK (Catering) CYCLE 2

# **CAREER TRACK (Catering)** CYCLE 3

**BARISTA** 

MONTHLY - \$860 SALARY

# **CAREER TRACK (Catering)**

# **CYCLE 4**

MONTHLY - \$950 SALARY